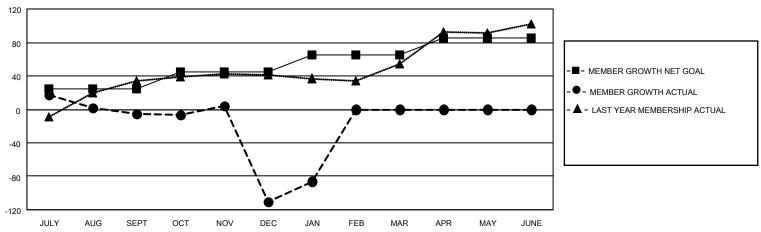

## GOALS AND ACTUAL MEMBERS CUMULATIVE

| DROPPED CLUBS: 6 |     | 36 CLUBS OF 67 ADDED 1 OR<br>MORE NEW MEMBERS | GENDER DISTRIBUTION             |                              |  |
|------------------|-----|-----------------------------------------------|---------------------------------|------------------------------|--|
|                  |     | INORE NEW MILIMBERS                           | MALE<br>FEMALE                  | 736 (61.44%)<br>462 (38.56%) |  |
| DROPPED MEMBERS  |     |                                               | NON BINARY PREFER NOT TO ANSWER | 0 (0.00%)<br>0 (0.00%)       |  |
| DECEASED         | 17  |                                               | TREFERENCE TO ANSWER            | 0 (0.0070)                   |  |
| CLUB CANCELLED   | 79  | CLICK HERE FOR CUMULATIVE                     | TOTAL FAMILY UNIT MEMBERS       | 3 237                        |  |
| OTHER            | 150 | MEMBERSHIP DATA                               |                                 |                              |  |
| TOTAL            | 246 |                                               | FAMILY MEMBERS PAYING HAI       | _F DUES 119                  |  |
|                  |     |                                               |                                 |                              |  |

## MONTHLY MEMBERSHIP PROGRESS REPORT

LOCATION FLORIDA District 35 L Results as of: 1/31/2022

| Clubs RESULTS FOR 2021-2022 |   |   |   | Members RESULTS FOR 2021-2022 |    |    |     |
|-----------------------------|---|---|---|-------------------------------|----|----|-----|
|                             |   |   |   |                               |    |    |     |
| JULY/AUG/SEPT               | 2 | 2 | 3 | JULY/AUG/SEPT                 | 25 | 96 | 91  |
| OCT/NOV/DEC                 | 2 | 0 | 3 | OCT/NOV/DEC                   | 20 | 45 | 145 |
| JAN/FEB/MAR                 | 2 | 1 | 0 | JAN/FEB/MAR                   | 20 | 65 | 10  |
| APR/MAY/JUNE                | 2 | 0 | 0 | APR/MAY/JUNE                  | 20 | 0  | 0   |