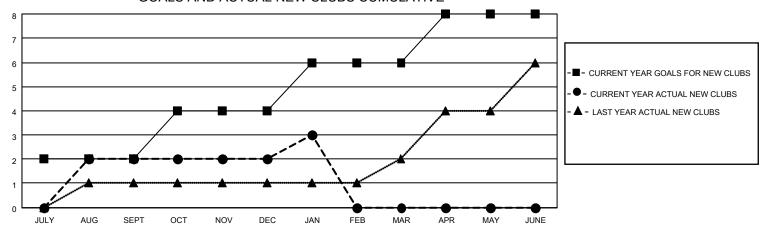

## GOALS AND ACTUAL NEW CLUBS CUMULATIVE

## MONTHLY MEMBERSHIP PROGRESS REPORT

LOCATION FLORIDA District 35 L Results as of: 1/31/2022

| Clubs RESULTS FOR 2021-2022 |   |   |   | Members RESULTS FOR 2021-2022 |    |    |     |
|-----------------------------|---|---|---|-------------------------------|----|----|-----|
|                             |   |   |   |                               |    |    |     |
| JULY/AUG/SEPT               | 2 | 2 | 3 | JULY/AUG/SEPT                 | 25 | 96 | 91  |
| OCT/NOV/DEC                 | 2 | 0 | 3 | OCT/NOV/DEC                   | 20 | 45 | 145 |
| JAN/FEB/MAR                 | 2 | 1 | 0 | JAN/FEB/MAR                   | 20 | 65 | 10  |
| APR/MAY/JUNE                | 2 | 0 | 0 | APR/MAY/JUNE                  | 20 | 0  | 0   |